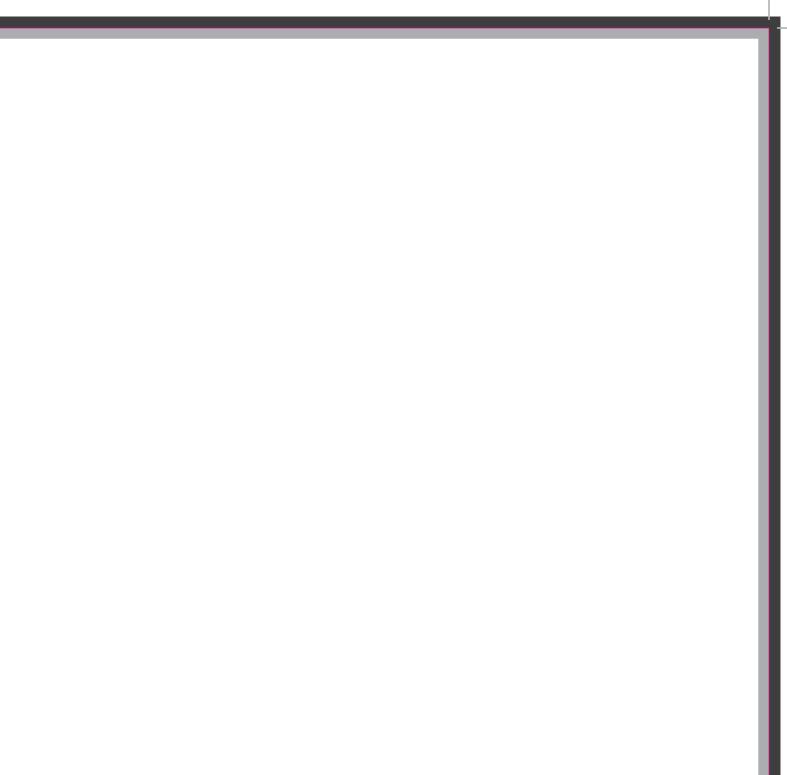

**Finished Size** - This is the finished size of the product once trimmed.

**Safe Area -** We recommend keeping text and images out of the grey area, remaining in white box.

**3mm Bleed -** Please extend your artwork into the bleed if you are using full colour or imagery in the background. Anything within this area will be removed once trimmed.